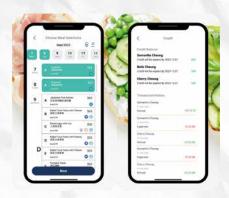

Shellfish Alert 含貝殼類海鮮

Chartwells by HKT

Mobile Application

YMCA of Hong Kong Christian College always treasure the dietary experience of students and parents.

"Chartwells by HKT" App allows parents to enroll and complete the lunch feed payment anytime, anywhere paperless-ly, which goes hand in hand with the overall goal of waste reduction and sustainability procedures.

Chartwells users can use the App to stay up-to-date with thehappenings, activities, and instantly plan and make your lunch box orders anytime, anywhere.

#### Users benefits of using Chartwells by HKT App:

- See the latest order information
- Manage lunchbox fees
- Make payment via Tap & Go, FPS and Visa/Mastercard
- Receive instant notification updates