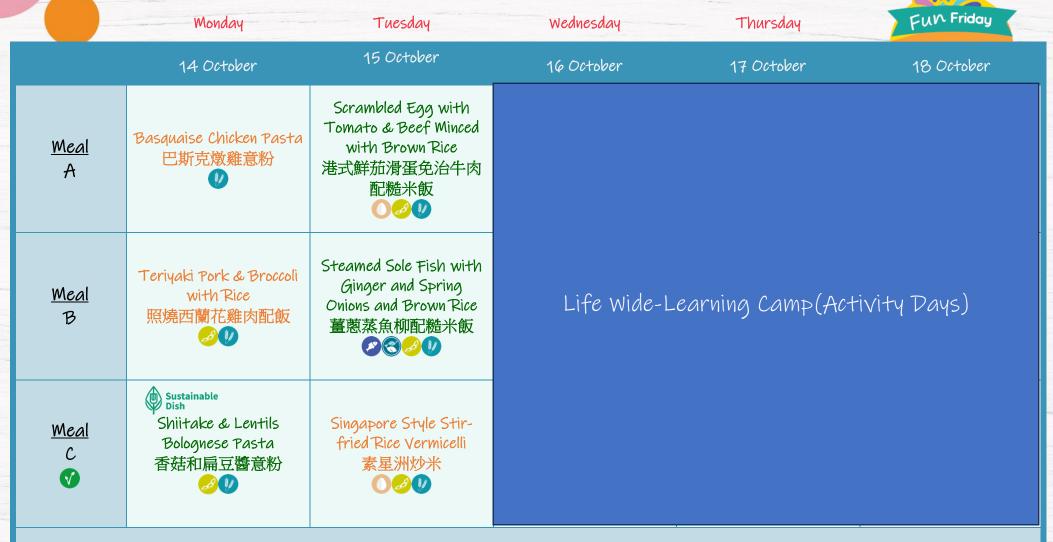

#### **Lunch Menu** August 2024

Soy Alert 含大豆

Green MONDAY

Tuesday

Wednesday

Thursday

Fun Friday

|                              | 9 September                                                                  | 10 September                                | 11 September                                                             | 12 September                                                        | 13 September         |
|------------------------------|------------------------------------------------------------------------------|---------------------------------------------|--------------------------------------------------------------------------|---------------------------------------------------------------------|----------------------|
| <u>Meal</u><br>A             | Sustainable Shitake & Lentil Bolognese with Brown Rice 香菇蘭度豆醬配糙米飯            | Beef Masala with Naan<br>Bread<br>印度咖哩牛肉配烤餅 | Roast Chicken Served<br>with Roasted Potatoes<br>and Gravy<br>烤雞配烤馬鈴薯和肉汁 | Chicken Pad Thai<br>泰式雞肉炒金邊粉                                        |                      |
| <u>Meal</u><br>B             | Stir-Fried Japanese<br>Udon with Vegetable &<br>Dried Bean Curd<br>日式雜菜豆乾炒烏冬 | Chicken Paella<br>雞肉海鮮飯                     | Pork Goulash with Rice<br>匈牙利豬柳配飯                                        | Mongolian Beef with<br>Brown Rice<br>蒙古牛肉配糙米飯                       | Staff<br>Development |
| <u>Meal</u><br>C<br><b>V</b> | Mixed Veggies Egg Fried<br>Rice<br>雜菜蛋炒飯                                     | Vegetarian Japchae<br>韓式炒粉絲                 | Chinese Long Bean<br>Omelette with Red Rice<br>長豆角煎蛋配紅米飯                 | Mushroom & Onion<br>Frittata with Sweet<br>Corn<br>意式蘑菇洋蔥烘蛋<br>配粟米粒 |                      |

Seasonal vegetables served daily 每日供應時令蔬菜 🕥

Dairy Alert 含奶類

Peanut Alert

Peanut Alert

Soy Alert 含大豆

|                                             | Monday                                                                      | Tuesday | Wednesday | Thursday | Friday |  |  |  |
|---------------------------------------------|-----------------------------------------------------------------------------|---------|-----------|----------|--------|--|--|--|
|                                             | 30 September                                                                |         |           |          |        |  |  |  |
| <u>Meal</u><br>A                            | Japanese Stir-fried<br>Udon with Sliced Pork &<br>Bean Sprouts<br>日式雞肉芽菜炒烏冬 |         |           |          |        |  |  |  |
| <u>Meal</u><br>B                            | Roasted Thyme &<br>Rosemary Chicken with<br>Mashed Potato<br>香草烤雞配薯蓉        |         |           |          |        |  |  |  |
| <u>Meal</u><br>C<br><b>√</b>                | Scrambled egg with<br>Tomato and Rice<br>番茄炒蛋飯                              |         |           |          |        |  |  |  |
| Seasonal vegetables served daily 每日供應時令蔬菜 🤡 |                                                                             |         |           |          |        |  |  |  |