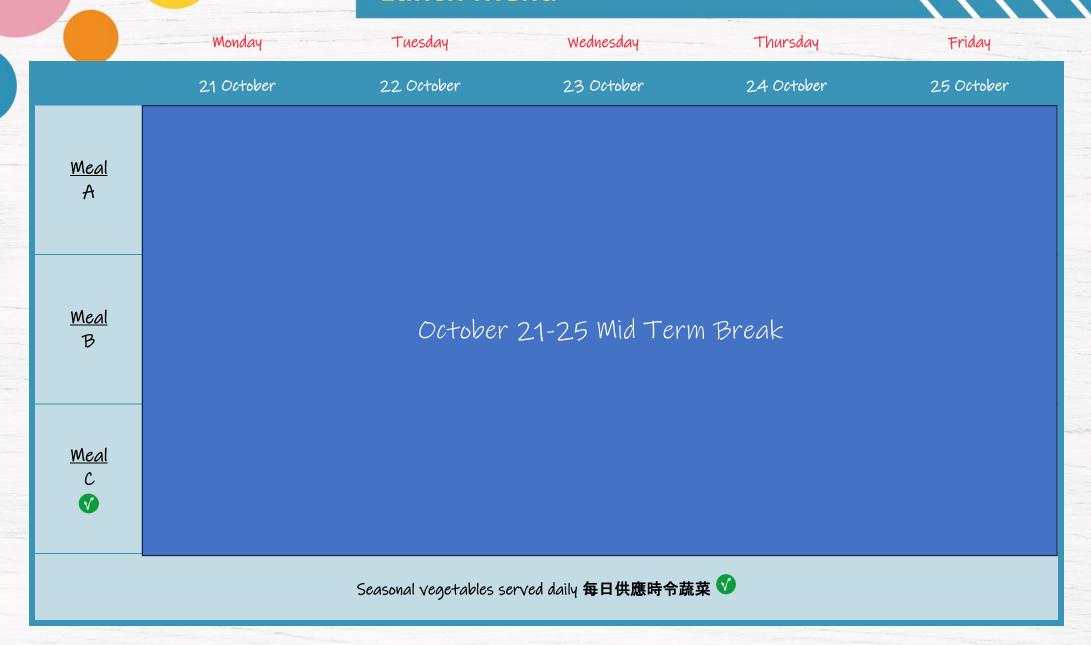

Seasonal vegetables served daily 每日供應時令蔬菜 🕥

Dairy Alert 含奶類

Peanut Alert

Peanut Alert

Soy Alert 含大豆

|                                             | Monday                                                                      | Tuesday | Wednesday | Thursday | Friday |  |  |  |
|---------------------------------------------|-----------------------------------------------------------------------------|---------|-----------|----------|--------|--|--|--|
|                                             | 30 September                                                                |         |           |          |        |  |  |  |
| <u>Meal</u><br>A                            | Japanese Stir-fried<br>Udon with Sliced Pork &<br>Bean Sprouts<br>日式雞肉芽菜炒烏冬 |         |           |          |        |  |  |  |
| <u>Meal</u><br>B                            | Roasted Thyme &<br>Rosemary Chicken with<br>Mashed Potato<br>香草烤雞配薯蓉        |         |           |          |        |  |  |  |
| <u>Meal</u><br>C<br><b>√</b>                | Scrambled egg with<br>Tomato and Rice<br>番茄炒蛋飯                              |         |           |          |        |  |  |  |
| Seasonal vegetables served daily 每日供應時令蔬菜 🤡 |                                                                             |         |           |          |        |  |  |  |