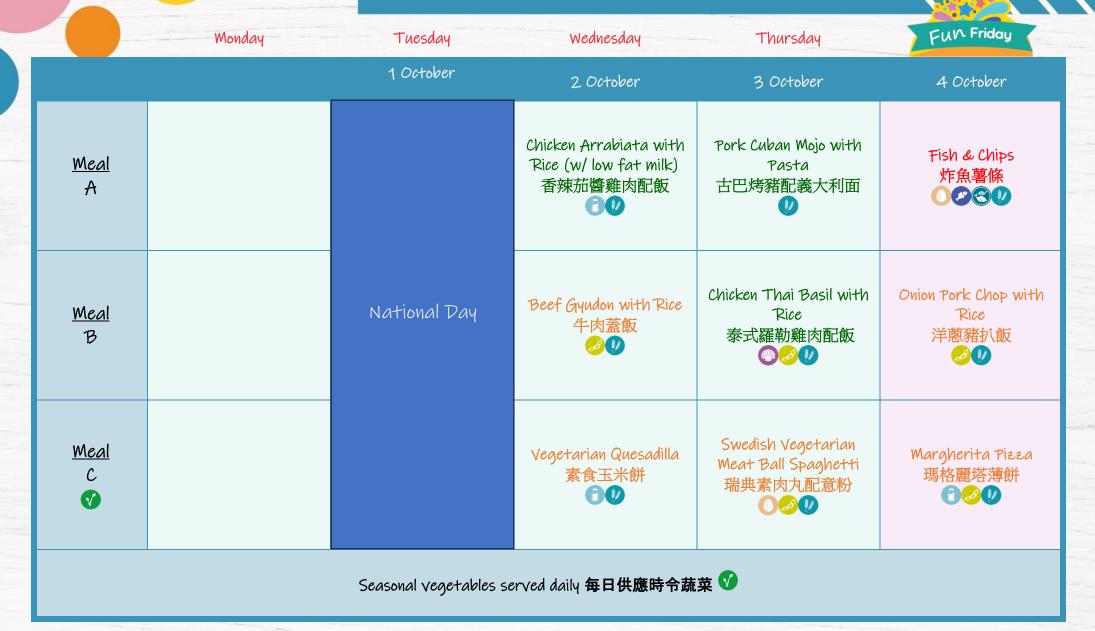

Seasonal vegetables served daily 每日供應時令蔬菜 🕥

Dairy Alert 含奶類

Peanut Alert

Peanut Alert

Soy Alert 含大豆

|                                             | Monday                                                                      | Tuesday | Wednesday | Thursday | Friday |  |  |  |
|---------------------------------------------|-----------------------------------------------------------------------------|---------|-----------|----------|--------|--|--|--|
|                                             | 30 September                                                                |         |           |          |        |  |  |  |
| <u>Meal</u><br>A                            | Japanese Stir-fried<br>Udon with Sliced Pork &<br>Bean Sprouts<br>日式雞肉芽菜炒烏冬 |         |           |          |        |  |  |  |
| <u>Meal</u><br>B                            | Roasted Thyme &<br>Rosemary Chicken with<br>Mashed Potato<br>香草烤雞配薯蓉        |         |           |          |        |  |  |  |
| <u>Meal</u><br>C<br><b>√</b>                | Scrambled egg with<br>Tomato and Rice<br>番茄炒蛋飯                              |         |           |          |        |  |  |  |
| Seasonal vegetables served daily 每日供應時令蔬菜 🤡 |                                                                             |         |           |          |        |  |  |  |