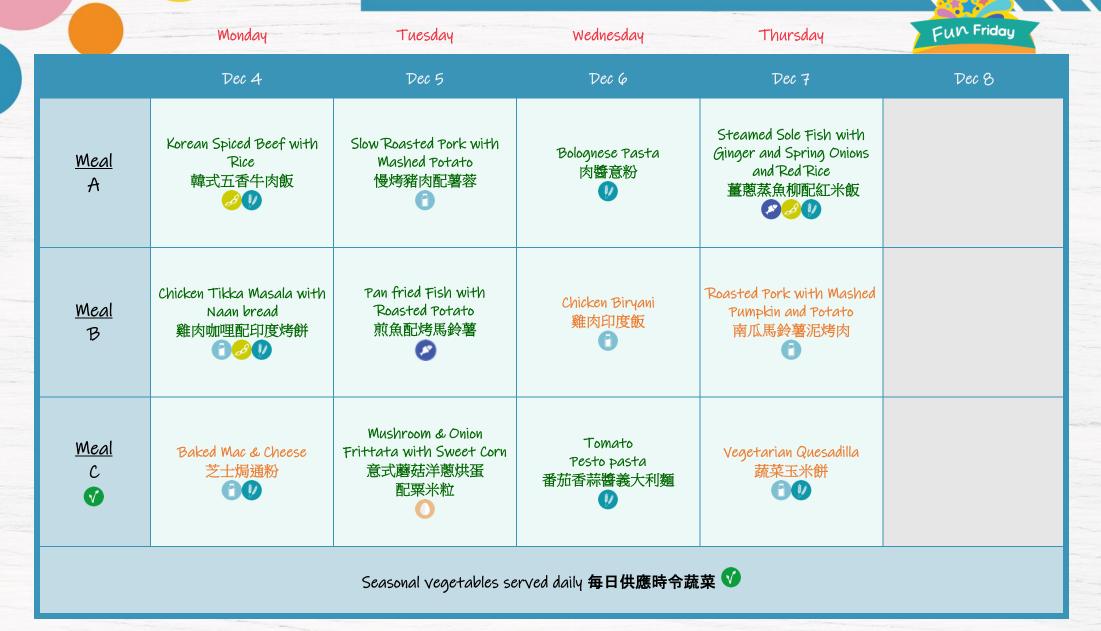

# **Lunch Menu** December 2023

Peanut Alert 含花生

# **Lunch Menu** December 2023

Soy Alert 含大豆

Shellfish Alert 含貝殼類海鮮

Peanut Alert 含花生

# **Lunch Menu** December 2023

Soy Alert 含大豆

Peanut Alert 含花生

FUN Friday Monday Tuesday Wednesday Thursday Jan 3 Jan 4 Jan 5 Thai Grilled Chicken with Cog Au Vin with Mashed Beef Lasagne Meal Potato Rice 牛肉千層面 法式紅酒燉雞配薯蓉 泰式烤雞飯 Steamed Sole Fish with Roasted BBQ Pulled Pork Spaghetti Creamy Ginger and Spring Onions Burger with Corn on Cob Meal Bacon Carbonara and Red Rice 烤燒烤手撕豬肉漢堡 煙肉卡邦尼意粉 薑蔥蒸魚柳配紅米飯 配粟米 000 Scrambled Egg & Tomato Eggplant Marinara with Meal Thai Vegetarian Green Rice Pasta C Curry with Red Rice 茄醬茄子長通粉 番茄炒蛋配飯 素泰式青咖哩配紅米飯 Seasonal vegetables served daily 每日供應時令蔬菜 🖤