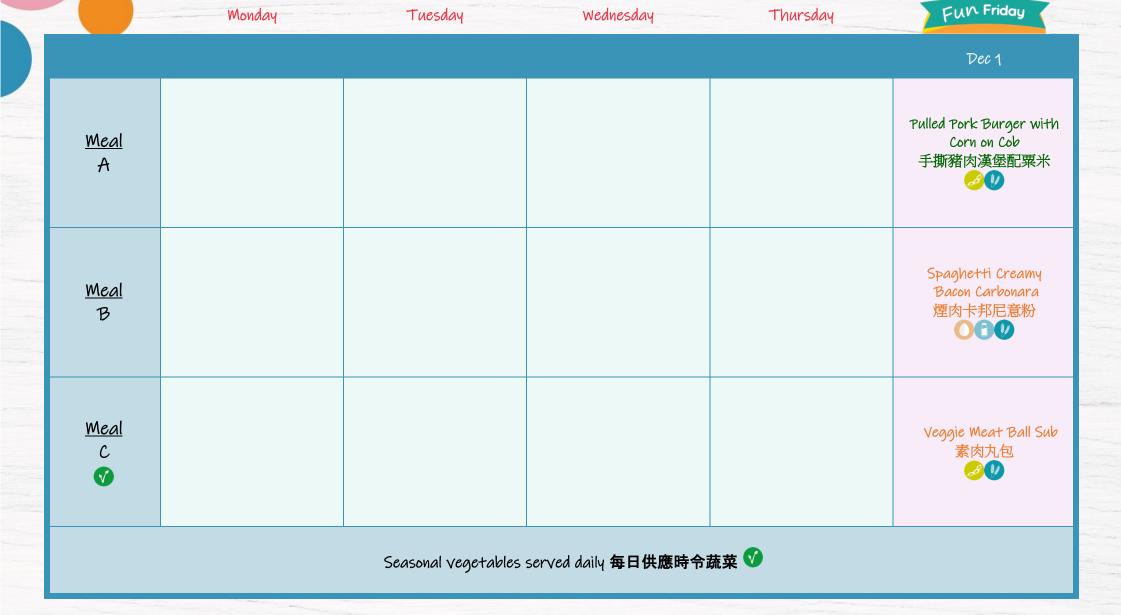

# **Lunch Menu** December 2023

Soy Alert 含大豆

Peanut Alert 含花生

FUN Friday Monday Tuesday Wednesday Thursday Jan 3 Jan 4 Jan 5 Thai Grilled Chicken with Cog Au Vin with Mashed Beef Lasagne Meal Potato Rice 牛肉千層面 法式紅酒燉雞配薯蓉 泰式烤雞飯 Steamed Sole Fish with Roasted BBQ Pulled Pork Spaghetti Creamy Ginger and Spring Onions Burger with Corn on Cob Meal Bacon Carbonara and Red Rice 烤燒烤手撕豬肉漢堡 煙肉卡邦尼意粉 薑蔥蒸魚柳配紅米飯 配粟米 000 Scrambled Egg & Tomato Eggplant Marinara with Meal Thai Vegetarian Green Rice Pasta C Curry with Red Rice 茄醬茄子長通粉 番茄炒蛋配飯 素泰式青咖哩配紅米飯 Seasonal vegetables served daily 每日供應時令蔬菜 🖤