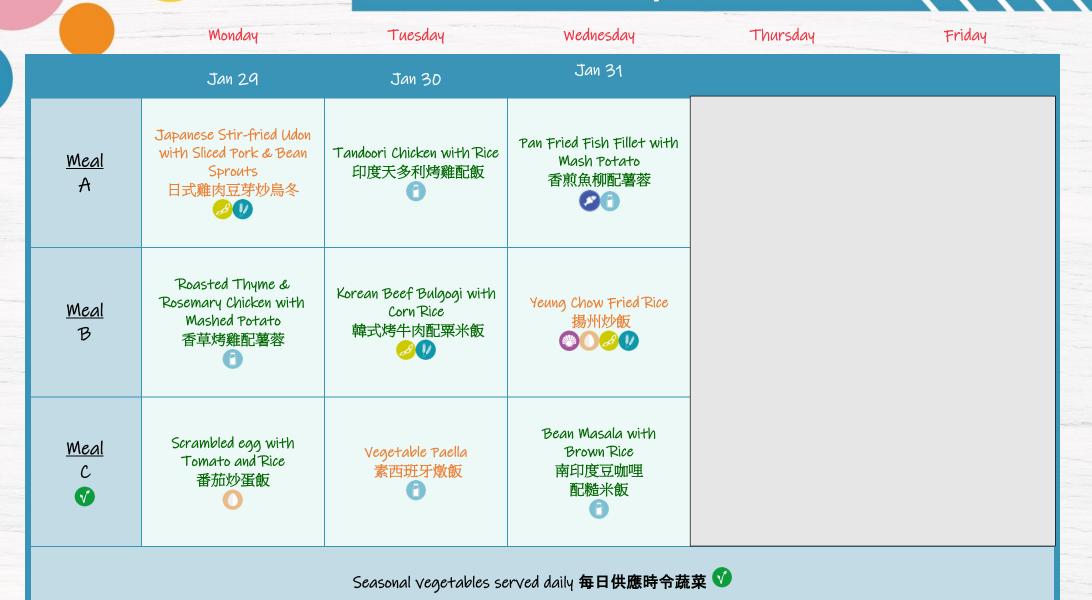

# **Lunch Menu** December 2023

Soy Alert 含大豆

Peanut Alert 含花生

FUN Friday Monday Tuesday Wednesday Thursday Jan 3 Jan 4 Jan 5 Thai Grilled Chicken with Cog Au Vin with Mashed Beef Lasagne Meal Potato Rice 牛肉千層面 法式紅酒燉雞配薯蓉 泰式烤雞飯 Steamed Sole Fish with Roasted BBQ Pulled Pork Spaghetti Creamy Ginger and Spring Onions Burger with Corn on Cob Meal Bacon Carbonara and Red Rice 烤燒烤手撕豬肉漢堡 煙肉卡邦尼意粉 薑蔥蒸魚柳配紅米飯 配粟米 000 Scrambled Egg & Tomato Eggplant Marinara with Meal Thai Vegetarian Green Rice Pasta C Curry with Red Rice 茄醬茄子長通粉 番茄炒蛋配飯 素泰式青咖哩配紅米飯 Seasonal vegetables served daily 每日供應時令蔬菜 🖤