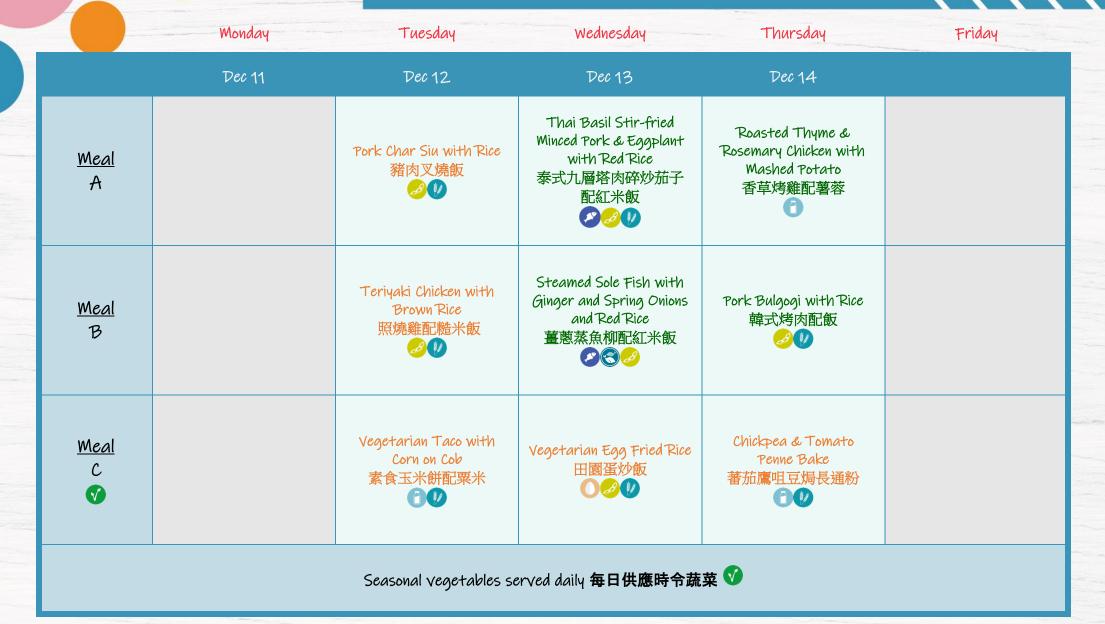

# **Lunch Menu** December 2023

Peanut Alert 含花生

# **Lunch Menu** December 2023

Soy Alert 含大豆

Shellfish Alert 含貝殼類海鮮

Peanut Alert 含花生