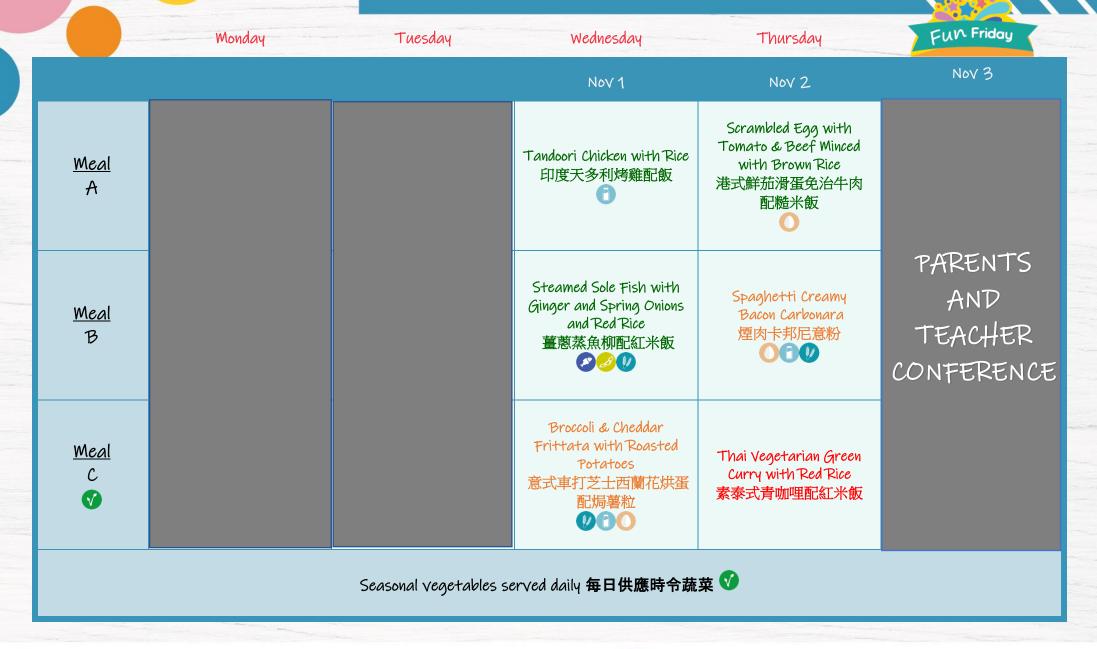

# **Lunch Menu** December 2023

Soy Alert 含大豆

Peanut Alert 含花生

FUN Friday Monday Tuesday Wednesday Thursday Jan 3 Jan 4 Jan 5 Thai Grilled Chicken with Cog Au Vin with Mashed Beef Lasagne Meal Potato Rice 牛肉千層面 法式紅酒燉雞配薯蓉 泰式烤雞飯 Steamed Sole Fish with Roasted BBQ Pulled Pork Spaghetti Creamy Ginger and Spring Onions Burger with Corn on Cob Meal Bacon Carbonara and Red Rice 烤燒烤手撕豬肉漢堡 煙肉卡邦尼意粉 薑蔥蒸魚柳配紅米飯 配粟米 000 Scrambled Egg & Tomato Eggplant Marinara with Meal Thai Vegetarian Green Rice Pasta C Curry with Red Rice 茄醬茄子長通粉 番茄炒蛋配飯 素泰式青咖哩配紅米飯 Seasonal vegetables served daily 每日供應時令蔬菜 🖤