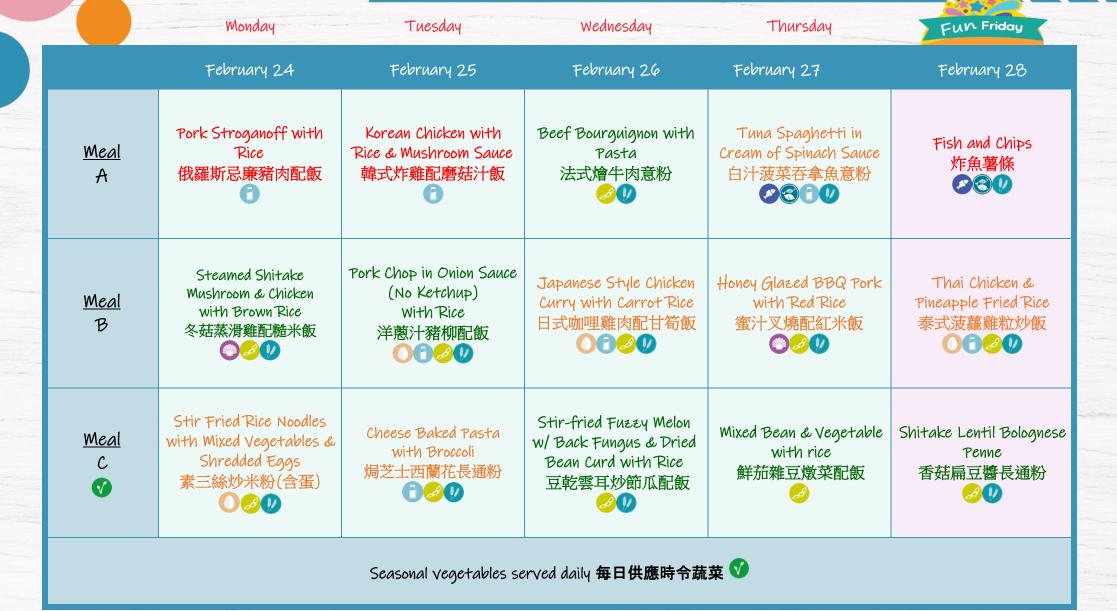

Fun Friday

|                               | March 10                                                                | March 11                                                             | March 12                                                                      | March 13                                                                                          | March 14                                         |
|-------------------------------|-------------------------------------------------------------------------|----------------------------------------------------------------------|-------------------------------------------------------------------------------|---------------------------------------------------------------------------------------------------|--------------------------------------------------|
| <u>Meal</u><br>A              | Shredded Pork Loin in<br>Portuguese Sauce with<br>Penne<br>葡汁豬柳絲長通粉     | Roasted Chicken with<br>Mushroom Sauce<br>Spaghetti<br>蘑菇汁雞肉意粉       | Japanese Fried Udon<br>with Chicken &<br>Narutomaki<br>日式雜錦雞柳炒烏冬              | Hungarian Braised Pork<br>Stew with Mashed<br>Potato<br>匈牙利燴豬肉配薯蓉                                 | Hawaiian Pizza<br>夏威夷薄餅                          |
| <u>Meal</u><br>B              | Pan-fried Fish Fillet in<br>Tomato Sauce with<br>Brown Rice<br>鮮茄魚柳配糙米飯 | Stir Fried Pork, Onion &<br>Tomato with Quinoa<br>Rice<br>鮮茄洋蔥肉片配藜麥飯 | Bean Curd and Corn in<br>Scrambled Egg Sauce<br>with Brown Rice<br>滑蛋粟米豆腐配糙米飯 | Stir-fried Oyster<br>Mushroom, Green Beans<br>& Sliced Beef with Red<br>Rice<br>雞脾菇四季豆炒牛肉<br>配紅米飯 | Yeung Chow Fried Rice<br>(No Seafood)<br>揚州炒飯    |
| <u>Meal</u><br>C<br><b></b> ✓ | Spinach & Chickpeas<br>with Rice<br>印度菠菜鷹嘴豆咖喱<br>配飯                     | Vegetable Bolognaise<br>Spaghetti<br>雜菜素肉醬意粉                         | Margherita Cheese<br>Pizza with Corn<br>意大利芝士薄餅跟粟米                            | Mushroom & Pea Risotto<br>野菌青豆意大利飯                                                                | Lentil Cannellini with<br>Spaghetti<br>燴扁豆白腰豆配意粉 |