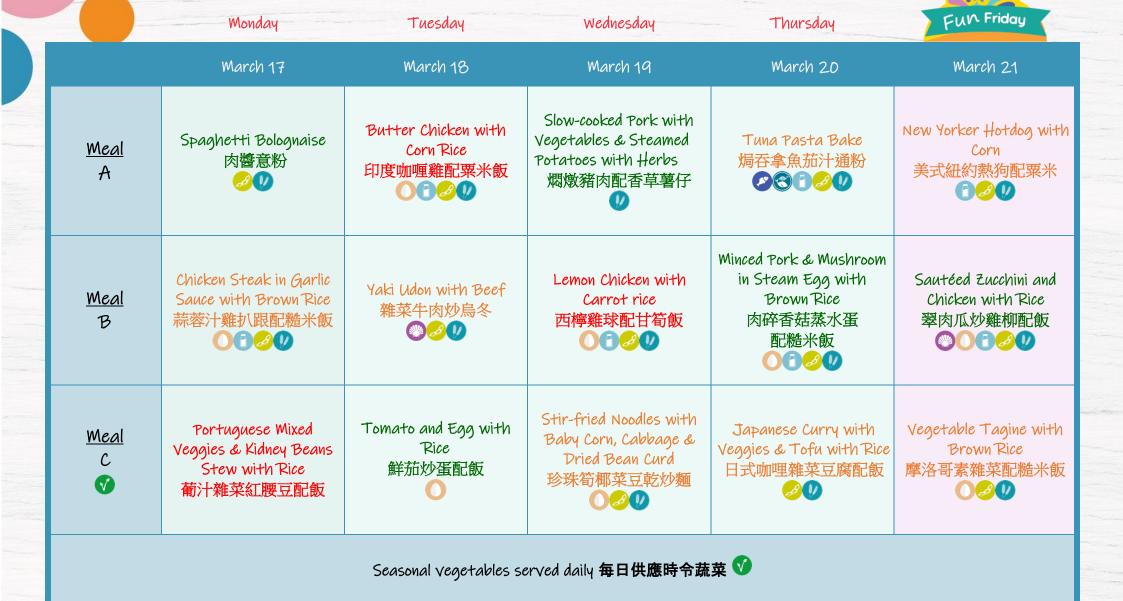

Fun Friday

|                               | March 10                                                                | March 11                                                             | March 12                                                                      | March 13                                                                                          | March 14                                         |
|-------------------------------|-------------------------------------------------------------------------|----------------------------------------------------------------------|-------------------------------------------------------------------------------|---------------------------------------------------------------------------------------------------|--------------------------------------------------|
| <u>Meal</u><br>A              | Shredded Pork Loin in<br>Portuguese Sauce with<br>Penne<br>葡汁豬柳絲長通粉     | Roasted Chicken with<br>Mushroom Sauce<br>Spaghetti<br>蘑菇汁雞肉意粉       | Japanese Fried Udon<br>with Chicken &<br>Narutomaki<br>日式雜錦雞柳炒烏冬              | Hungarian Braised Pork<br>Stew with Mashed<br>Potato<br>匈牙利燴豬肉配薯蓉                                 | Hawaiian Pizza<br>夏威夷薄餅                          |
| <u>Meal</u><br>B              | Pan-fried Fish Fillet in<br>Tomato Sauce with<br>Brown Rice<br>鮮茄魚柳配糙米飯 | Stir Fried Pork, Onion &<br>Tomato with Quinoa<br>Rice<br>鮮茄洋蔥肉片配藜麥飯 | Bean Curd and Corn in<br>Scrambled Egg Sauce<br>with Brown Rice<br>滑蛋粟米豆腐配糙米飯 | Stir-fried Oyster<br>Mushroom, Green Beans<br>& Sliced Beef with Red<br>Rice<br>雞脾菇四季豆炒牛肉<br>配紅米飯 | Yeung Chow Fried Rice<br>(No Seafood)<br>揚州炒飯    |
| <u>Meal</u><br>C<br><b></b> ✓ | Spinach & Chickpeas<br>with Rice<br>印度菠菜鷹嘴豆咖喱<br>配飯                     | Vegetable Bolognaise<br>Spaghetti<br>雜菜素肉醬意粉                         | Margherita Cheese<br>Pizza with Corn<br>意大利芝士薄餅跟粟米                            | Mushroom & Pea Risotto<br>野菌青豆意大利飯                                                                | Lentil Cannellini with<br>Spaghetti<br>燴扁豆白腰豆配意粉 |

Seasonal vegetables served daily 每日供應時令蔬菜 🕥

Shellfish Alert 含貝殼類海鮮

Tree Nuts Alert

Tree Nuts Alert

Tree Nuts Alert 含堅果