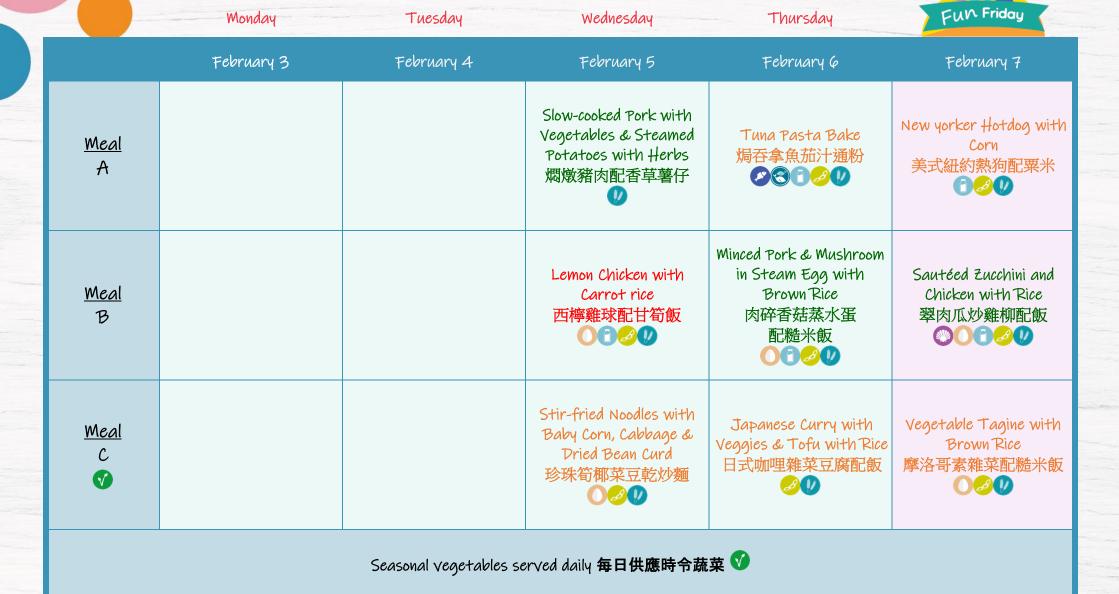

Seasonal vegetables served daily 每日供應時令蔬菜 🕥

Shellfish Alert 含貝殼類海鮮

Soy Alert 含大豆

Shellfish Alert 含貝殼類海鮮

Green MONDAY

Tuesday

Wednesday

Thursday